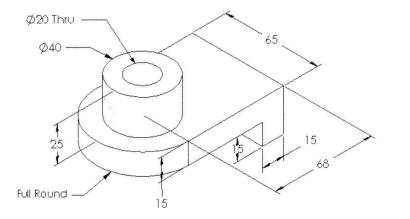

## **Design Intent**

The design intent for this part is as follows:

- 1. The boss is centered on the rounded end of the base.
- 2. The hole is a through hole and is concentric to the boss.

Use the Part MM template.

## **Dimensioned View**

Use the following graphics and the design intent to create the part.

As an aid to constructing this part, visualize how it could be broken down into individual features: