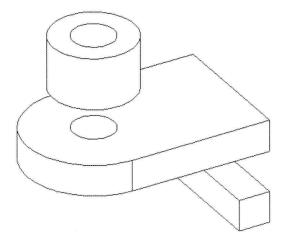

## **Dimensioned View**

Use the following graphics and the design intent to create the part.

As an aid to constructing this part, visualize how it could be broken down into individual features: