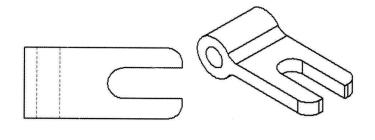

## Exercise 16: Create this part based Slotted Link on shape only. No dimensions are provided. Use relations and equations where applicable to maintain the design intent. This exercises uses the following skills: Sketching. Mirroring. ■ Cuts through all. Units: your choice. **Design Intent** The design intent for this part is as follows: 1. Rounded slot is centered on part. 2. Plate thickness is centered on circular end. 3. All fillets are equal radius. 4. All holes are through holes.

## Part Design

Use the following graphics together with the given design intent to determine the shape and relationships within the part.