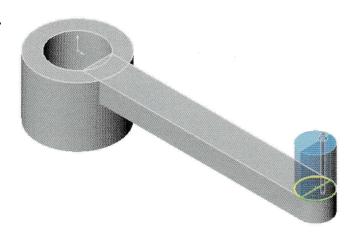

## 5 Fillets.

Add fillets of radius 1/8".

#### 6 Rounds.

Add rounds of radius 1/32".

7 Save and close the part.