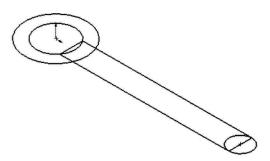

# Exercise 12: Contours

Create this part using the information and sketch provided. Extrude profiles to create the part.

This exercises uses the following skills:

- Using Sketch Contours.
- Fillets and Rounds.

#### **Procedure**

Open an existing part.

1 Open the part Contours.

The part consists of a single sketch.