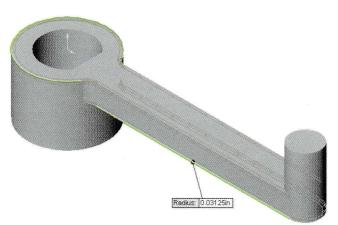

# Exercise 12: Contours

Create this part using the information and sketch provided. Extrude profiles to create the part.

This exercises uses the following skills:

- Using Sketch Contours.
- Fillets and Rounds.

#### **Procedure**

Open an existing part.

1 Open the part Contours.

The part consists of a single sketch.



#### 2 First feature.

Using the **Contour Select Tool**, select the proper geometry and extrude.

Depth = 0.75".



#### 3 Boss feature.

Using the *same* sketch, select contours and extrude.

**Depth** = **0.25**".



### 4 Cylindrical boss.

Using the *same* sketch, select contours and extrude.

**Depth** = **0.5**".



## 5 Fillets.

Add fillets of radius 1/8".



#### 6 Rounds.

Add rounds of radius 1/32".

7 Save and close the part.