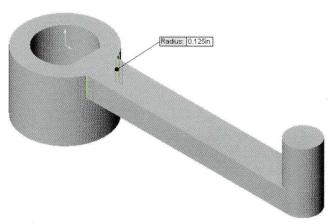

# Exercise 12: Contours

Create this part using the information and sketch provided. Extrude profiles to create the part.

This exercises uses the following skills:

- Using Sketch Contours.
- Fillets and Rounds.

#### **Procedure**

Open an existing part.

1 Open the part Contours.

The part consists of a single sketch.



#### 2 First feature.

Using the **Contour Select Tool**, select the proper geometry and extrude.

Depth = 0.75".



#### 3 Boss feature.

Using the *same* sketch, select contours and extrude.

**Depth** = **0.25**".



### 4 Cylindrical boss.

Using the *same* sketch, select contours and extrude.

**Depth** = **0.5**".



## 5 Fillets.

Add fillets of radius 1/8".



#### 6 Rounds.

Add rounds of radius 1/32".

7 Save and close the part.