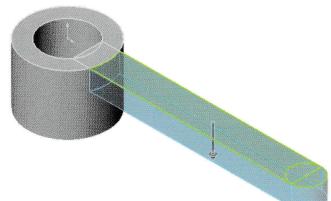

#### 2 First feature.

Using the **Contour Select Tool**, select the proper geometry and extrude.

Depth = 0.75".

#### 3 Boss feature.

Using the *same* sketch, select contours and extrude.

**Depth** = **0.25**".

### 4 Cylindrical boss.

Using the *same* sketch, select contours and extrude.

**Depth** = **0.5**".